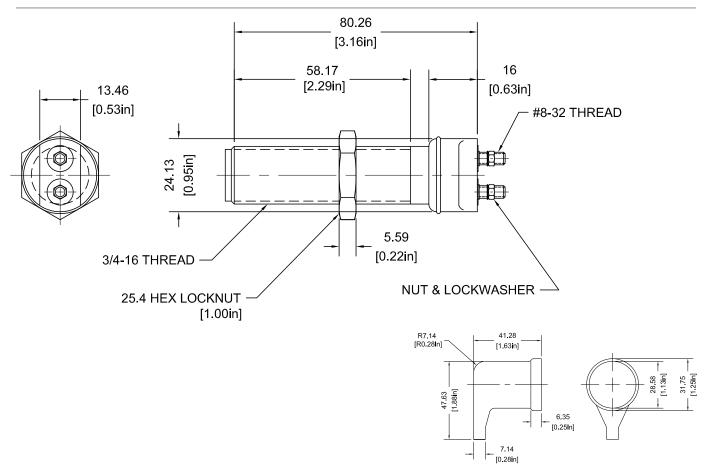

to the 8210 Speedswitch for monitoring.

# Specification

| Power supply:          | 10.2 - 12.6 VDC       |              |
|------------------------|-----------------------|--------------|
| Pressure requirements: | 3.45 - 13.79 bar      | 50 - 200 psi |
| Temperature:           | 18 - 49°C             | 0 - 120°F    |
| Valve body:            | Brass                 |              |
| Valve seals:           | Buna N (Nitrile)      |              |
| Valve piston:          | 303 SS                |              |
| Pressure Connections:  | 1/4" NPT              |              |
| Mounting threads:      | 1/4 - 2.0 x 3/8" deep |              |
| Approvals:             | CSA and UL listed     |              |
|                        |                       |              |

## Dimensions



# Typical application



## **Electro/Pneumatic Automatic System (Manual Pneumatic)**

## How to order

To order specify Model 11408X (with boot).

To order a replacement Silicone boot specify Model 11409.

#### Americas

AMOT USA 8824 Fallbrook Dr Houston, TX 77064 USA Tel +1 (281) 940 1800

Fax +1 (713) 559 9419 Email customer.service@amot.com

#### **Asia Pacific**

AMOT China Bd. 7A, No. 568, Longpan Rd., Malu Jiading Shanghai 201801 China

Tel: +86 21 5910 4052 Fax: +86 21 5237 8560 Email: shanghai@amot.com

#### Europe, Middle East and Africa

AMOT UK Western Way Bury St Edmunds Suffolk, IP33 3SZ United Kingdom

Tel +44 (0) 1284 715739 Fax +44 (0) 1284 760256 Email info@amot.com

AMOT Controls GmbH Rondenbarg 25 22525 Hamburg Germany

Tel +49 (0) 40 8537 1298 Fax +49 (0) 40 8537 13