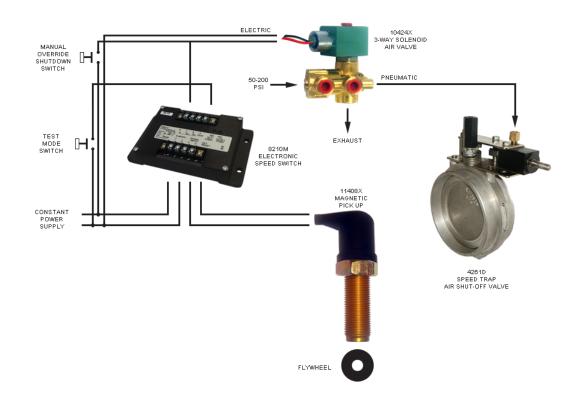

# Typical application

## **Electro/Pneumatic Automatic System (Manual Pneumatic)**