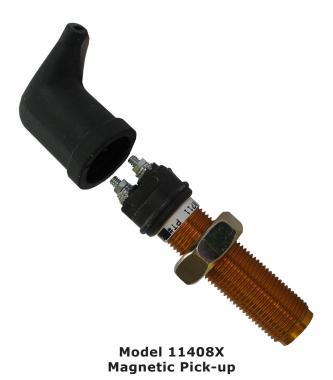

# Magnetic Pick-Up

## Model 11408X

### Key features and benefits

- Permanent magnet RPM sensor
- Fits in standard ¾ inch UNF hole in flywheel housing
- Sends pulse signal to CSX-300 or AMOT 8210 range speed switches
- Rubber boot included for sensor leads
- Available installation kit includes toggle switch, dashboard label and shielded cable